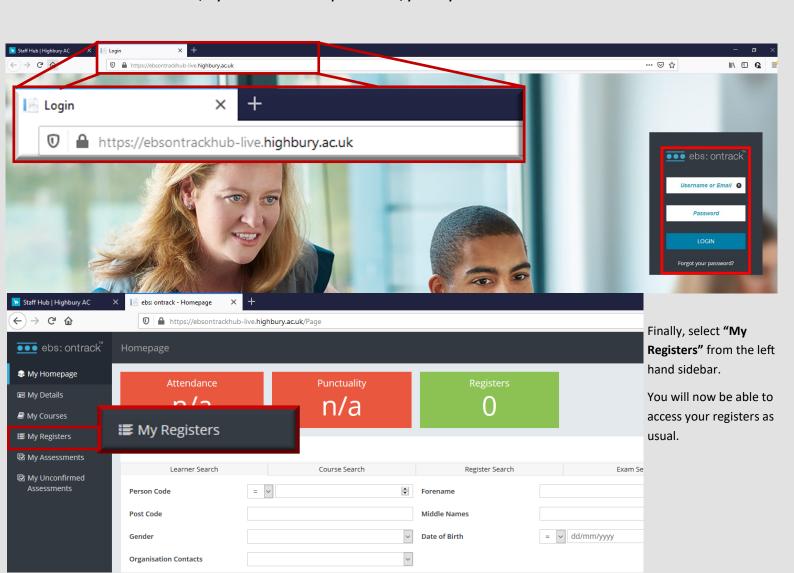

Select EBS Ontrack and sign in with your usual Highbury credentials.

This is what the address should be, if you run into an unexpected error, you may have used an older book marked link.