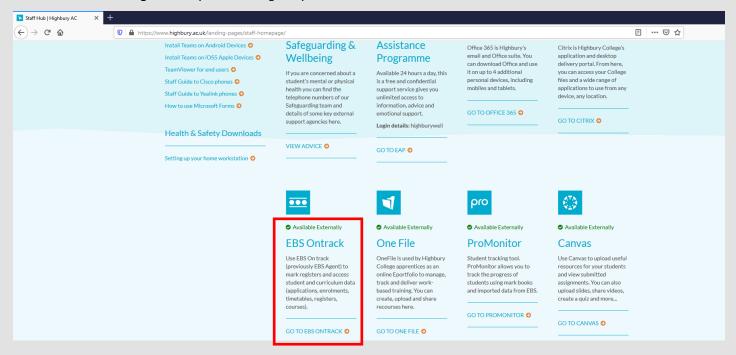

Select EBS Ontrack and sign in with your usual Highbury credentials.

This is what the address should be, if you run into an unexpected error, you may have used an older book marked link.