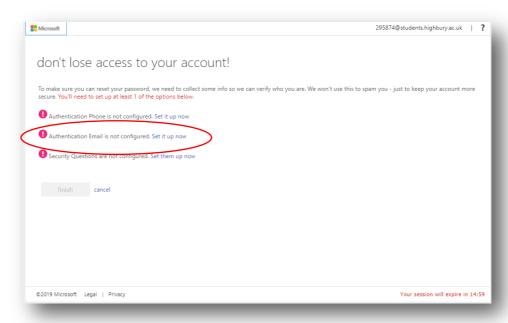

Once the phone authentication has been complete, you should then click 'Set it up now' for Authentication email.

It will then ask you for an email address to send a code to. This email cannot be your college email.

Once you have entered the email and pressed 'Email Me' a code will be emailed to that email. Enter the code in the verification box and then press 'Verify'.