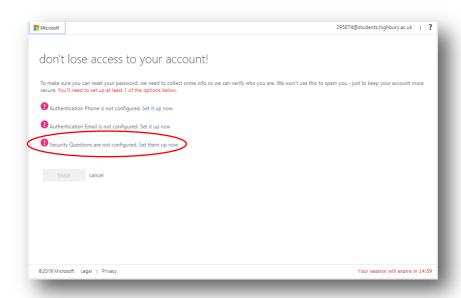

#### **Enter Authentication Methods**

When prompted with the 'don't lose access to your account!' page, select 'Set it up now' for the Authentication phone.

It will then prompt you to enter the Area you're in which will be 'United Kingdom' as well as your phone number. Once your number has been entered, you can verify it via a code by text or a call which will ask you to press '#'.

Once the phone authentication has been complete, you should then click 'Set it up now' for Authentication email.

It will then ask you for an email address to send a code to. This email cannot be your college email.

## **Security Questions**

Once you have completed the Authentication email, you now must set up your security questions. To do this, click 'Set them up now' for Security Questions.

You will then be prompted with the screen below and must pick and answer 5 security questions.