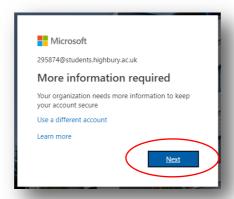

## Login to Office365

- 1. Open your browser, and navigate to 'portal.office.com'
- 2. Authenticate using your college email and password.
- 3. Click next when prompted with the 'More Information Required' screen.