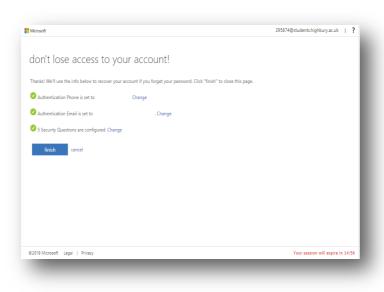

Once you have completed the three sections, your page should look something like the below. Press 'Finish' to complete the process.

You can now log in to Office 365 and either use the applications in the browser or download and install them on your PC.