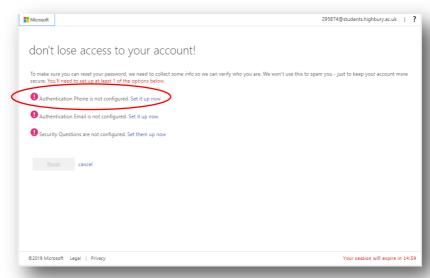

#### **Enter Authentication Methods**

When prompted with the 'don't lose access to your account!' page, select 'Set it up now' for the Authentication phone.

It will then prompt you to enter the Area you're in which will be 'United Kingdom' as well as your phone number. Once your number has been entered, you can verify it via a code by text or a call which will ask you to press '#'.