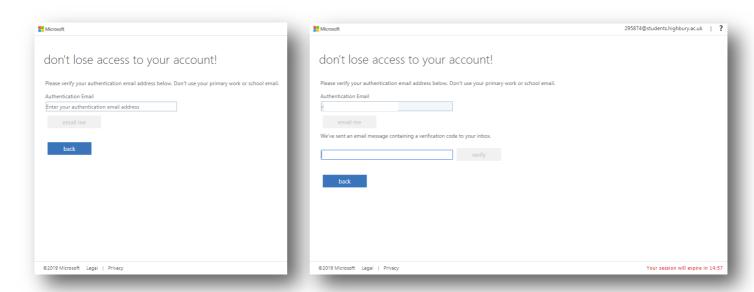

#### **Enter Authentication Methods**

When prompted with the 'don't lose access to your account!' page, select 'Set it up now' for the Authentication phone.

It will then prompt you to enter the Area you're in which will be 'United Kingdom' as well as your phone number. Once your number has been entered, you can verify it via a code by text or a call which will ask you to press '#'.

Once the phone authentication has been complete, you should then click 'Set it up now' for Authentication email.

It will then ask you for an email address to send a code to. This email cannot be your college email.

Once you have entered the email and pressed 'Email Me' a code will be emailed to that email. Enter the code in the verification box and then press 'Verify'.