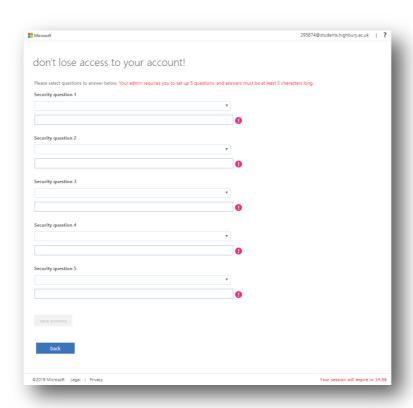

## **Security Questions**

Once you have completed the Authentication email, you now must set up your security questions. To do this, click 'Set them up now' for Security Questions.

You will then be prompted with the screen below and must pick and answer 5 security questions.

Make sure when answering these questions that they are not identical to each other as Office365 will reject it otherwise.

Once you have completed all the security questions, press 'Save Answers' at the bottom of the page.