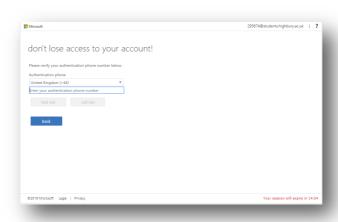

#### **Enter Authentication Methods**

When prompted with the 'don't lose access to your account!' page, select 'Set it up now' for the Authentication phone.

It will then prompt you to enter the Area you're in which will be 'United Kingdom' as well as your phone number. Once your number has been entered, you can verify it via a code by text or a call which will ask you to press '#'.