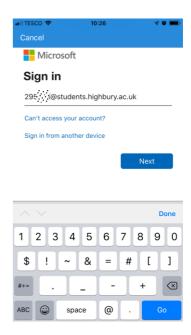

## How to install Teams on iOS

Open the *App* store, search for and install *Intune company portal*. Then sign in with your college email address and password.

You will now be prompted for more information, click *Next*. Under *Additional security verification, Step 1*, enter your mobile phone number and under *Method* select *Send me a code by Text message*, click *Next*. A code will be send via Text to your mobile phone. *In Step 2* enter the code and click *Verify*.