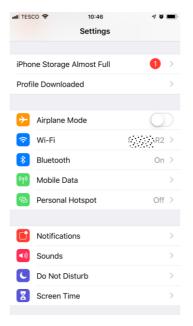

Once the profile has downloaded go to your device *Settings/Profile Downloaded* and click *Install*.