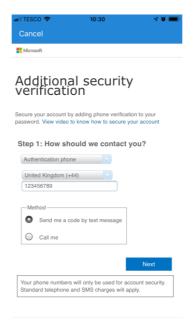

## How to install Teams on iOS

Open the *App* store, search for and install *Intune company portal*. Then sign in with your college email address and password.

You will now be prompted for more information, click *Next*. Under *Additional security verification, Step 1*, enter your mobile phone number and under *Method* select *Send me a code by Text message*, click *Next*. A code will be send via Text to your mobile phone. *In Step 2* enter the code and click *Verify*.