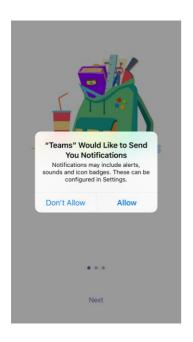

Teams will now install on to your device. Go back to your device home screen and click on the Teams icon when it has finished installing. Click *Sign in* then select your account.

Click *Allow, OK* and *OK* to allow notification, access the device microphone and restart the application.