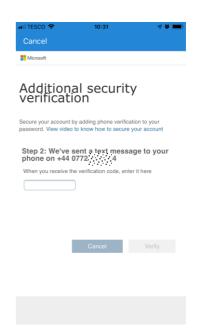

## How to install Teams on iOS

Open the *App* store, search for and install *Intune company portal*. Then sign in with your college email address and password.

You will now be prompted for more information, click *Next*. Under *Additional security verification, Step 1*, enter your mobile phone number and under *Method* select *Send me a code by Text message*, click *Next*. A code will be send via Text to your mobile phone. *In Step 2* enter the code and click *Verify*.