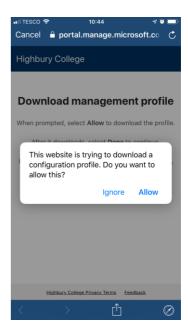

Page will update with *Verification successful!*. Click *Finish*. You will now see the Highbury College access page. Click *Begin, Continue, Continue* and then *Allow* to download the configuration profile.

Once the profile has downloaded go to your device *Settings/Profile Downloaded* and click *Install*.