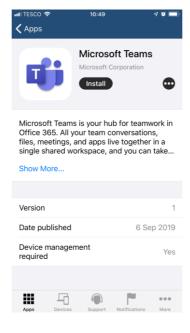

## Click Trust then Done. Now return to the Intune application and click Continue Now.

Click Done then OK and Allow to allow notifications.

You should now see the available applications. Click *Microsoft Teams*, then click *Install* and *Install*.