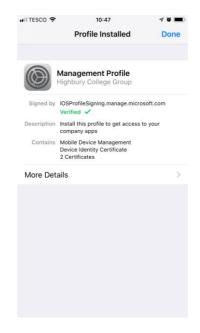

## Click Trust then Done. Now return to the Intune application and click Continue Now.

Click Done then OK and Allow to allow notifications.

You should now see the available applications. Click *Microsoft Teams*, then click *Install* and *Install*.