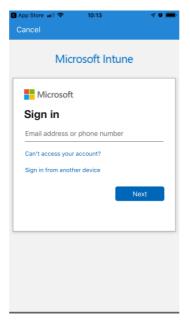

## How to install Teams on iOS

Open the *App* store, search for and install *Intune company portal*. Then sign in with your college email address and password.

You will now be prompted for more information, click *Next*. Under *Additional security verification, Step 1*, enter your mobile phone number and under *Method* select *Send me a code by Text message*, click *Next*. A code will be send via Text to your mobile phone. *In Step 2* enter the code and click *Verify*.