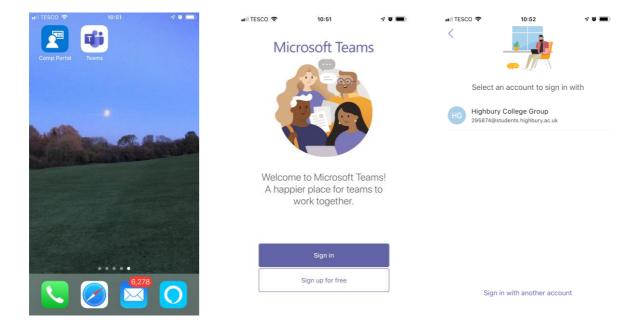

Teams will now install on to your device. Go back to your device home screen and click on the Teams icon when it has finished installing. Click *Sign in* then select your account.

Click *Allow, OK* and *OK* to allow notification, access the device microphone and restart the application.