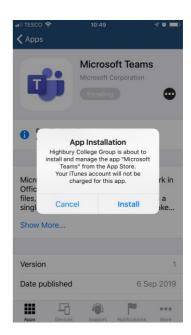

## Click Trust then Done. Now return to the Intune application and click Continue Now.

Click Done then OK and Allow to allow notifications.

You should now see the available applications. Click *Microsoft Teams*, then click *Install* and *Install*.