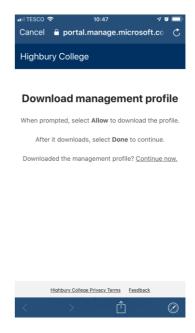

Page will update with *Verification successful!*. Click *Finish*. You will now see the Highbury College access page. Click *Begin, Continue, Continue* and then *Allow* to download the configuration profile.

Once the profile has downloaded go to your device *Settings/Profile Downloaded* and click *Install*.