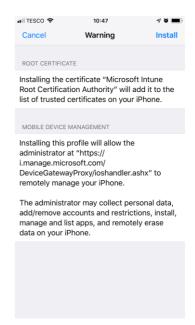

## Enter your device passcode, click *Install* and then *Install* again on the *Warning* page.