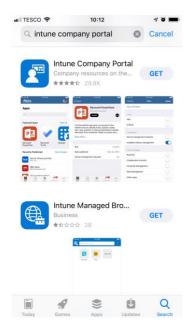

## How to install Teams on iOS

Open the *App* store, search for and install *Intune company portal*. Then sign in with your college email address and password.

You will now be prompted for more information, click *Next*. Under *Additional security verification, Step 1*, enter your mobile phone number and under *Method* select *Send me a code by Text message*, click *Next*. A code will be send via Text to your mobile phone. *In Step 2* enter the code and click *Verify*.