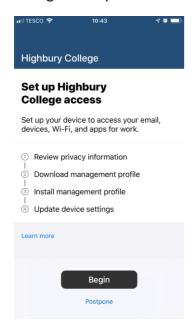

Page will update with *Verification successful!*. Click *Finish*. You will now see the Highbury College access page. Click *Begin, Continue, Continue* and then *Allow* to download the configuration profile.