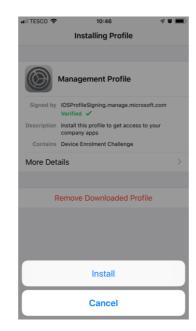

## Enter your device passcode, click *Install* and then *Install* again on the *Warning* page.