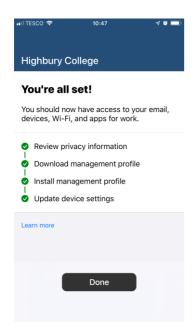

Page will update with *Verification successful!*. Click *Finish*. You will now see the Highbury College access page. Click *Begin, Continue, Continue* and then *Allow* to download the configuration profile.

Once the profile has downloaded go to your device *Settings/Profile Downloaded* and click *Install*.