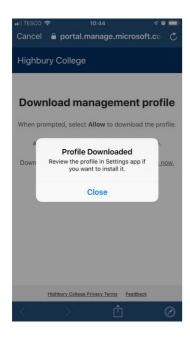

Page will update with *Verification successful!*. Click *Finish*. You will now see the Highbury College access page. Click *Begin, Continue, Continue* and then *Allow* to download the configuration profile.