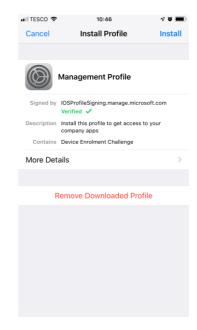

Once the profile has downloaded go to your device *Settings/Profile Downloaded* and click *Install*.

## Enter your device passcode, click *Install* and then *Install* again on the *Warning* page.