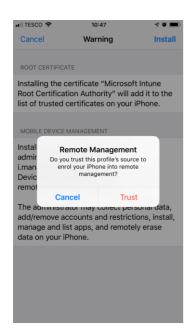

## Enter your device passcode, click *Install* and then *Install* again on the *Warning* page.

## Click Trust then Done. Now return to the Intune application and click Continue Now.

Click Done then OK and Allow to allow notifications.

You should now see the available applications. Click *Microsoft Teams*, then click *Install* and *Install*.