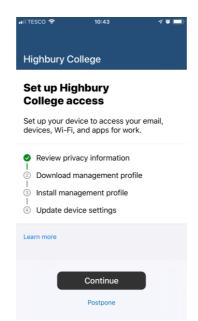

Page will update with *Verification successful!*. Click *Finish*. You will now see the Highbury College access page. Click *Begin, Continue, Continue* and then *Allow* to download the configuration profile.